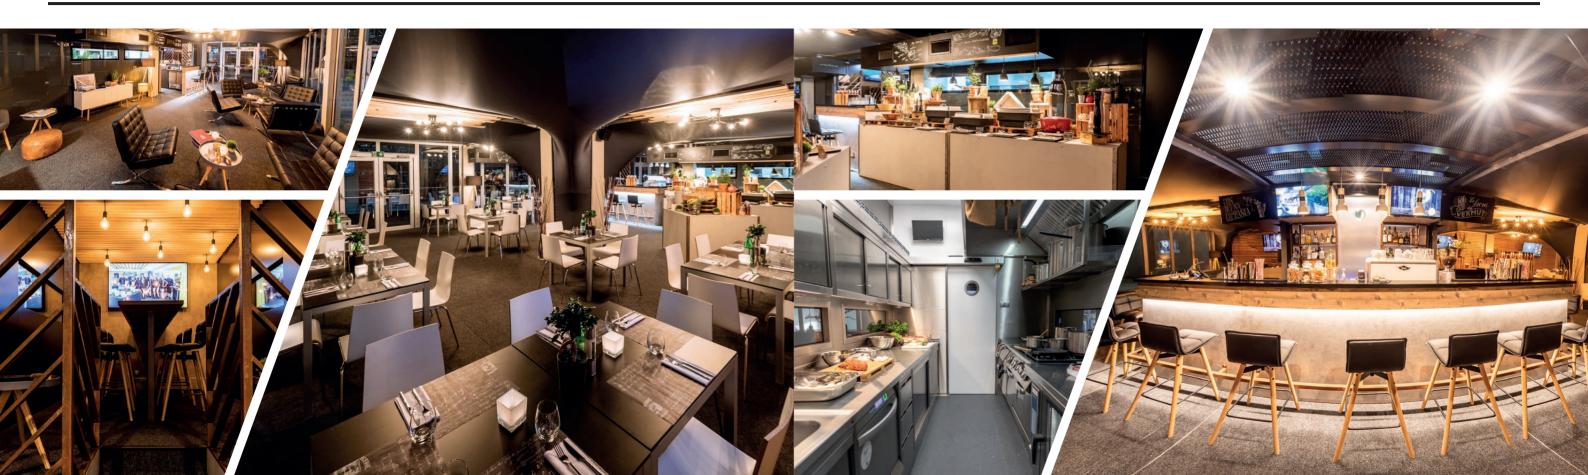

## UNBEATABLE COST-BENEFIT RATIO AND MAXIMUM FLEXIBILITY

Visionary design, innovative technology and the highest engineering standards - the Premium Tourer is a patented all-in-one hospitality concept that offers not only an unbeatable cost-benefit ratio but also maximum flexibility. With its generous space, extensive full equipment and unique design, this turnkey event location with fully equipped gastronomy kitchen is the perfect solution for any event.

50 – 350 People

Cost efficient

Low personnel & transport effort

Representative appearance Design & room concepts

l – 3 Days

**Individual configuration** Interior design & branding

Time saving Fast assembly & disassembly