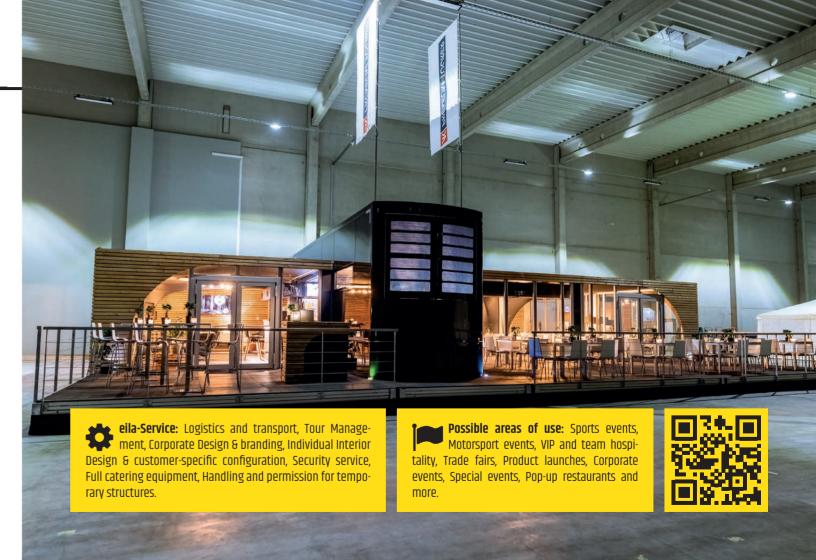

## UNBEATABLE COST-BENEFIT RATIO AND MAXIMUM FLEXIBILITY

Visionary design, innovative technology and the highest engineering standards - the Premium Tourer is a patented all-in-one hospitality concept that offers not only an unbeatable cost-benefit ratio but also maximum flexibility. With its generous space, extensive full equipment and unique design, this turnkey event location with fully equipped gastronomy kitchen is the perfect solution for any event.

50 – 350 People

Cost efficient

Low personnel & transport effort

Representative appearance Design & room concepts

l – 3 Days

**Individual configuration** Interior design & branding

Time saving Fast assembly & disassembly

Failure protection & insurance

**Environment friendly & sustainable** Resource-saving use

Customers references: ADAC, Bentley, Hyundai and many more.