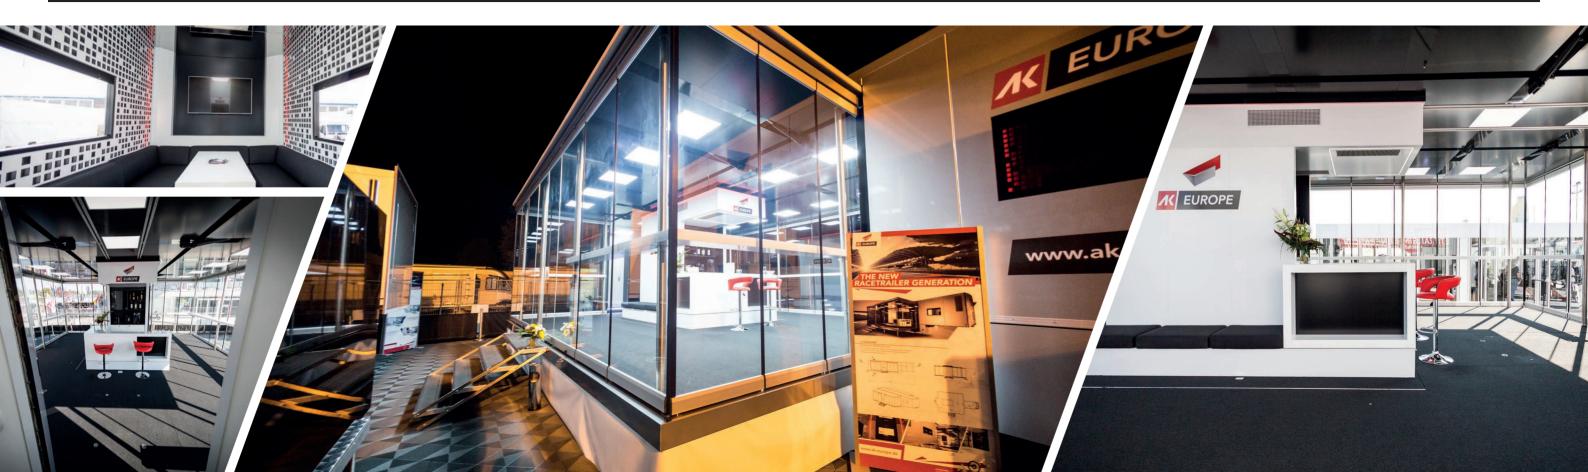

### >> **GLASSCUBE** // Roadshow // Impressions

#### STATE OF THE ART FOR THE PRESENTATION OF HIGH-QUALITY PRODUCTS

The Glasscube impresses with its functionality and first-class engineering. The two automatically extendable fold-outs create a generous amount of space in a very short time. Within three hours you can create an exclusive event space, which is an absolute eye-catcher thanks to the glazed fronts.