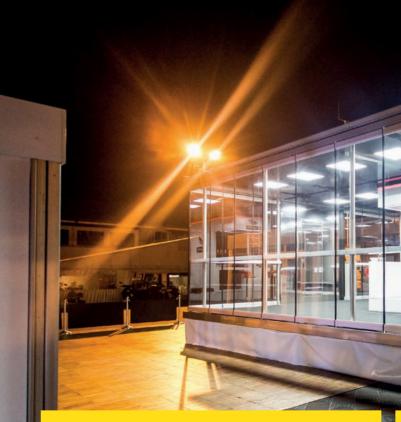

### >> **GLASSCUBE** // Roadshow // Impressions

#### STATE OF THE ART FOR THE PRESENTATION OF HIGH-QUALITY PRODUCTS

The Glasscube impresses with its functionality and first-class engineering. The two automatically extendable fold-outs create a generous amount of space in a very short time. Within three hours you can create an exclusive event space, which is an absolute eye-catcher thanks to the glazed fronts.