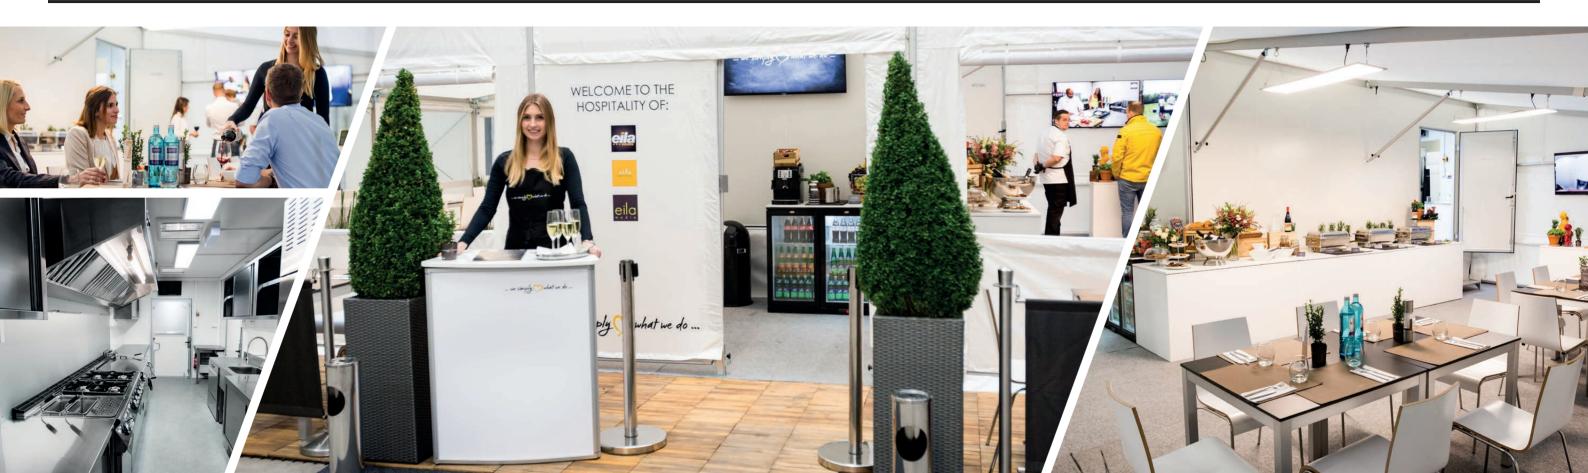

or your event. The unit features a unique modular system and can be customized within a very short time. Whether it's branding, size or interior design, the eila Easy Tourer Exclusive can be perfectly adapted to your needs and your event. This patented all-in-one hospitality tent concept offers maximum cost efficiency and spatial scalability.



12 - 120 People



125 m<sup>2</sup>



Fast assembly & disassembly



Failure protection & insurance



Cost efficient Low personnel & transport effort



**Unlimited space** Modular system



Individual configuration Interior design, branding & size

Representative appearance Design & room concepts

Customer references: BMW, Opel, Tour de Swiss, M-Sport and many more.



## >> EILA EASY TOURER – EXCLUSIVE // Mobile Eventlocations // Impressions





# EILA EASY TOURER — EXCLUSIVE





MEDIUM



LARGE

#### POSSIBLE AREAS OF USE

Sporting events, motorsports, VIP and team hospitality, trade shows, product presentations, corporate events, special events and more.



12 People



SMALL

6,5 m x 9 m Area



1/2 Day Setup



26 People



8,5 m x 9 m Area **(** 

1 day



92 eople



8,5 m x 15,5 m Area 1,5 Days

etup

| People for Setup        | 2 People | 2 People | 3 People |
|-------------------------|----------|----------|----------|
| Setup time              | 1/2 Day  | 1 Day    | 1,5 Days |
| Dismantling time        | 1/2 Day  | 1/2 Day  | 1 Day    |
| Electricity requirement | 2 x 32 A | 2 x 32 A | 2 x 32 A |
|                         |          |          |          |





EXPERIENCE THE WORLD OF EILA >>>



The complete eila