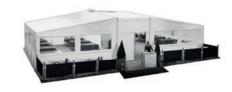

# **EILA EASY TOURER - EXCLUSIVE**

### INDIVIDUAL SIZE ADJUSTMENT DEPENDING ON THE NUMBER OF GUESTS

The eila Easy Tourer Exclusive allows you to create a cost-efficient as well as representative appearance for your event. The unit features a unique modular system and can be customized within a very short time. Whether it's branding, size or interior design, the eila Easy Tourer Exclusive can be perfectly adapted to your needs and your event. This patented all-in-one hospitality tent concept offers maximum cost efficiency and spatial scalability.

12 - 120 People

125 m<sup>2</sup>

Fast assembly & disassembly

Failure protection & insurance

Cost efficient Low personnel & transport effort

**Unlimited space** Modular system

Individual configuration Interior design, branding & size

Representative appearance Design & room concepts

Customer references: BMW, Opel, Tour de Swiss, M-Sport and many more.