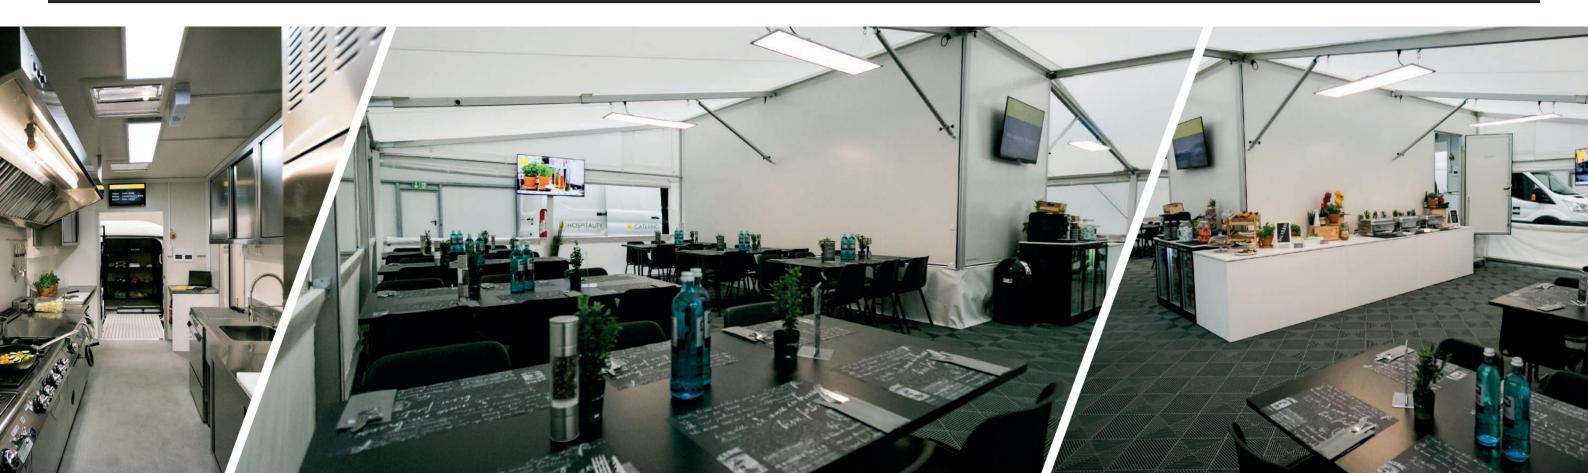

### HOSPITALITY WITH GUEST ROOM AND FULLY EQUIPPED KITCHEN

This patented all-in-one hospitality tent concept with guest room and fully equipped kitchen offers maximum cost efficiency and spatial scalability. The unit features a unique modular system and can be customized within a very short time. Whether branding, size or interior fittings: the eila easy tourer basic can be perfectly adapted to your needs and your event.

## >> EILA EASY TOURER – BASIC // Mobile Eventlocations // Impressions