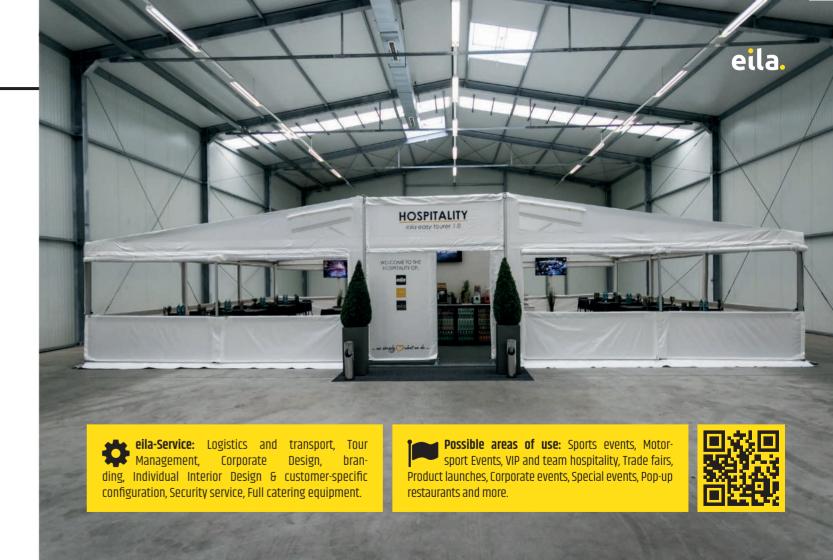

# **EILA EASY TOURER - BASIC**

#### POSSIBLE AREAS OF USE

Sporting events, motorsports, VIP and team hospitality, trade shows, product presentations, corporate events, special events and more.

SMALL

KX

6,5 m x 9 m

Area

1/2 day

MEDIUM