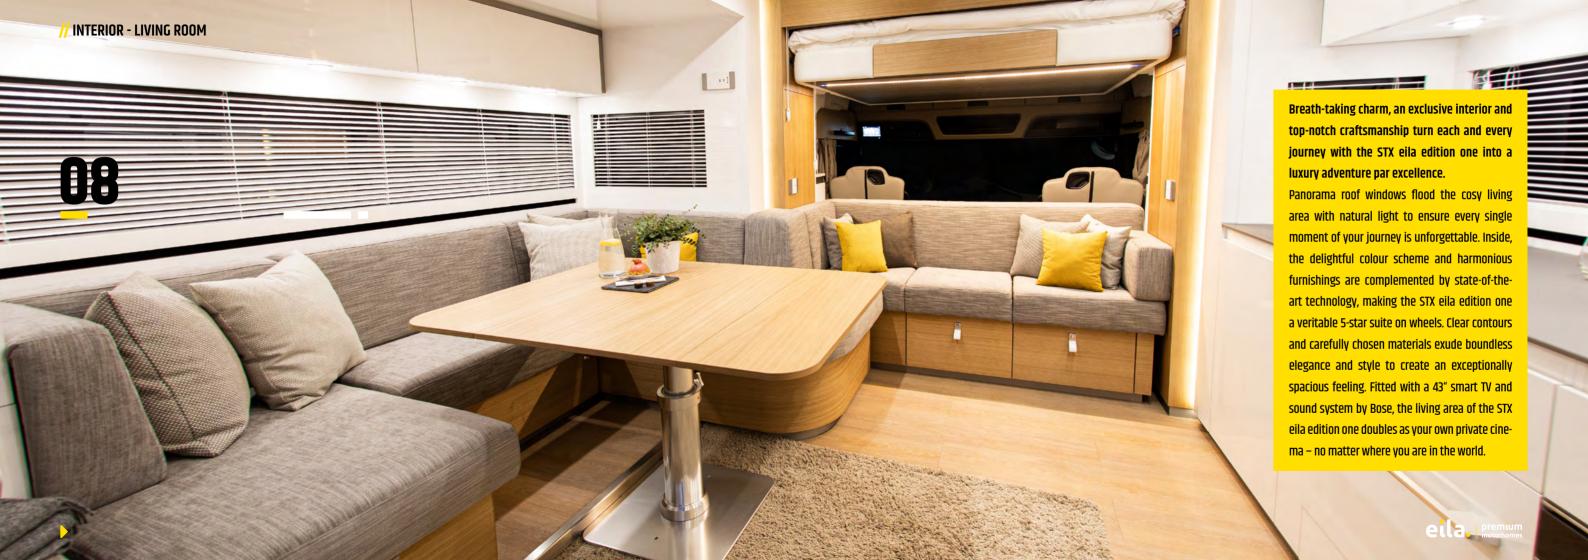

The STX eila edition one offers all the comfort and luxury you'd expect from a 5-star hotel – and more!

#### **CONCEPT**

Striking out in innovative directions is programmed into eila's DNA. The resulting blueprint – modelled on a luxury yacht – is elegant, modern and timeless. Featuring four slide-outs and a total floor area of more than 30 m², the STX eila edition one exudes an unparalleled feeling of spaciousness. Even when you don't extend the slide-outs, the bedroom and bathroom can be used without limitations. Natural light, luxury materials and bespoke furnishings combine to give this flagship motorhome its unique appeal and set it apart from its peers. With three separate beds, the STX eila edition one can comfortably accommodate up to six people.