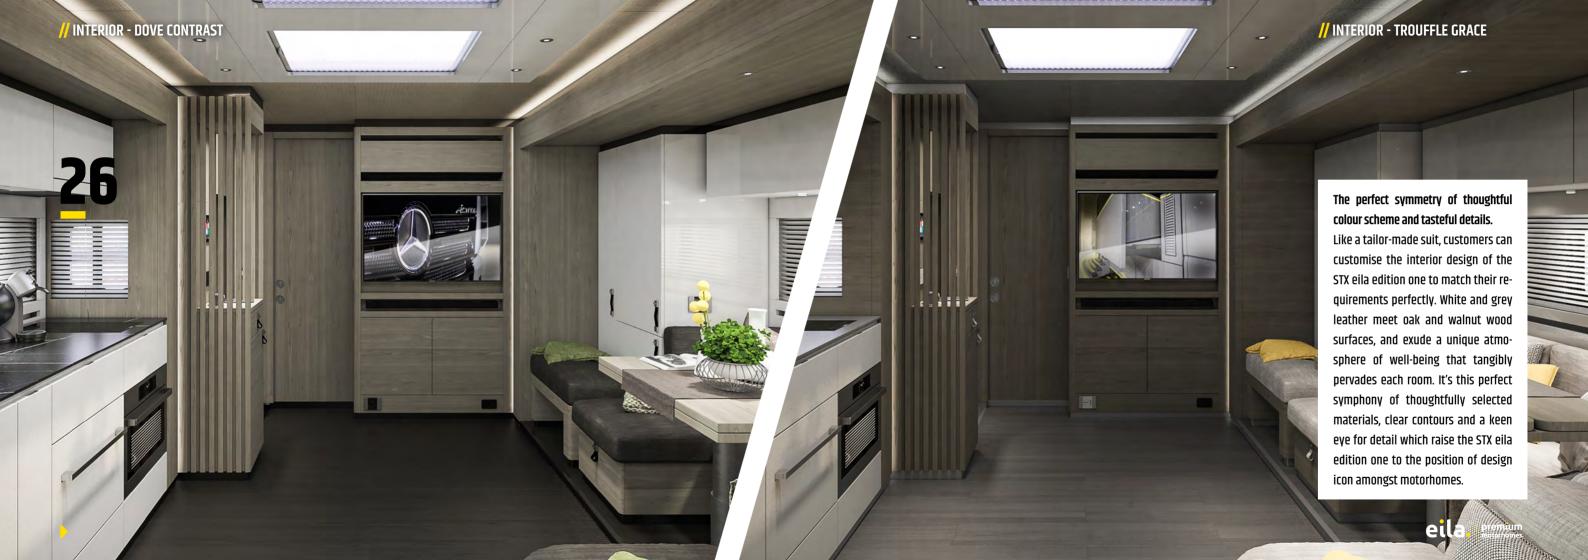

#### **CONCEPT**

Striking out in innovative directions is programmed into eila's DNA. The resulting blueprint – modelled on a luxury yacht – is elegant, modern and timeless. Featuring four slide-outs and a total floor area of more than 30 m², the STX eila edition one exudes an unparalleled feeling of spaciousness. Even when you don't extend the slide-outs, the bedroom and bathroom can be used without limitations. Natural light, luxury materials and bespoke furnishings combine to give this flagship motorhome its unique appeal and set it apart from its peers. With three separate beds, the STX eila edition one can comfortably accommodate up to six people.