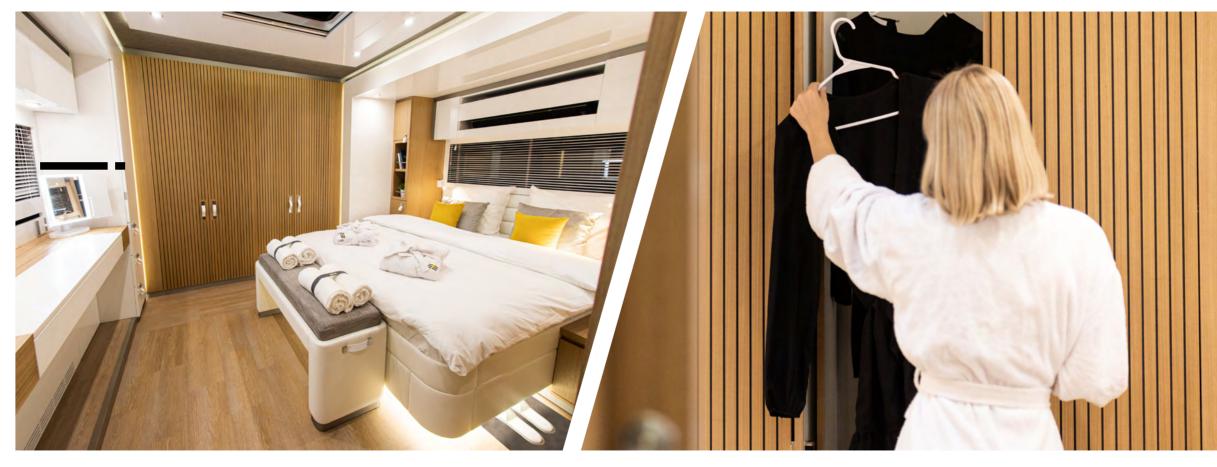

#### **BEDROOM**

<u>1</u>4

A retreat where you can relax and recharge your batteries. Classic elegance, maximum comfort and top-notch quality are just some of the words that spring to mind to describe the luxury bedroom suite of the STX eila edition one. Its appeal lies not only in timeless design, but also in the cosy atmosphere that fills the air. This is where dreams are made: here in the delightfully comfortable king-size bed! Carefully selected designer furnishings, tasteful details and generously sized windows support the harmonious and elegant atmosphere of the bedroom.