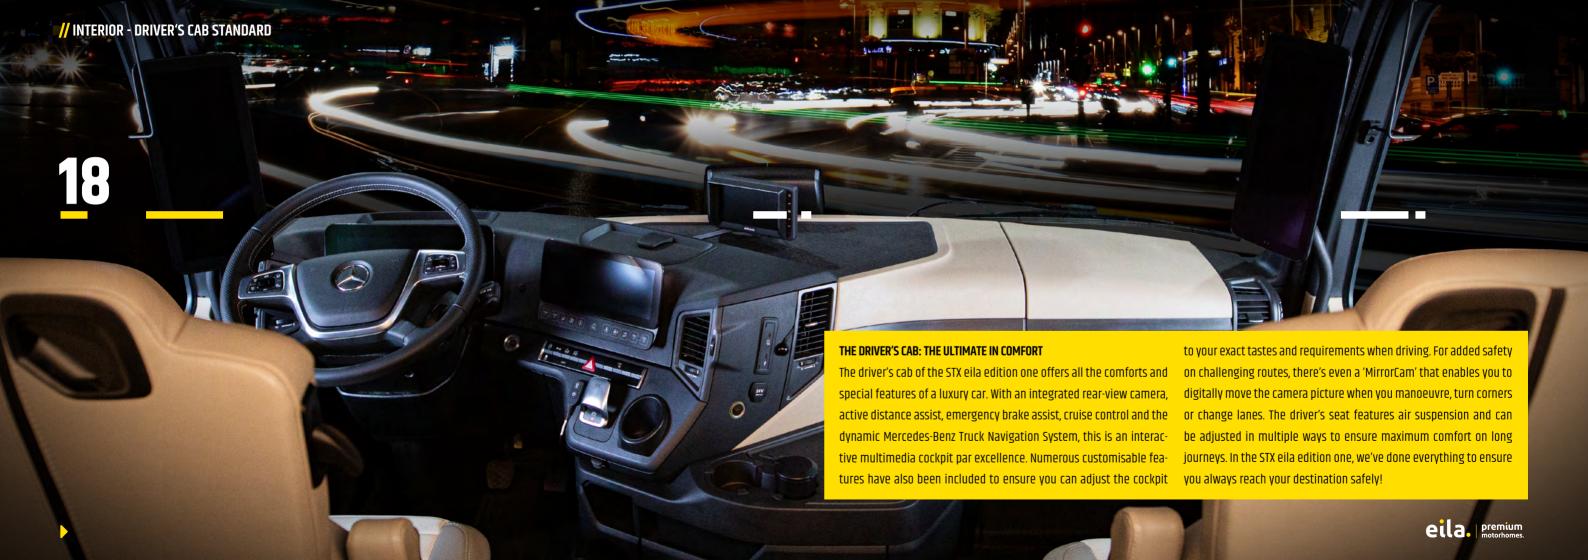

#### GERMAN ENGINEERING AND HIGHEST SAFETY STANDARDS.

**32** 

The STX eila edition one unites adventure, fun and comfort – and takes them to a new level. The adjustable chassis by Mercedes-Benz offers a better balance between comfort and agility than conventional counterparts. Thanks to its inbuilt tilt function, the chassis leans automatically into curves to make your journey even more comfortable. Pneumatic suspension ensures that shock absorption and stabilisation continually and automatically adapt to the current road surface. Meaning you can sit calmly and serenely and enjoy the ride.