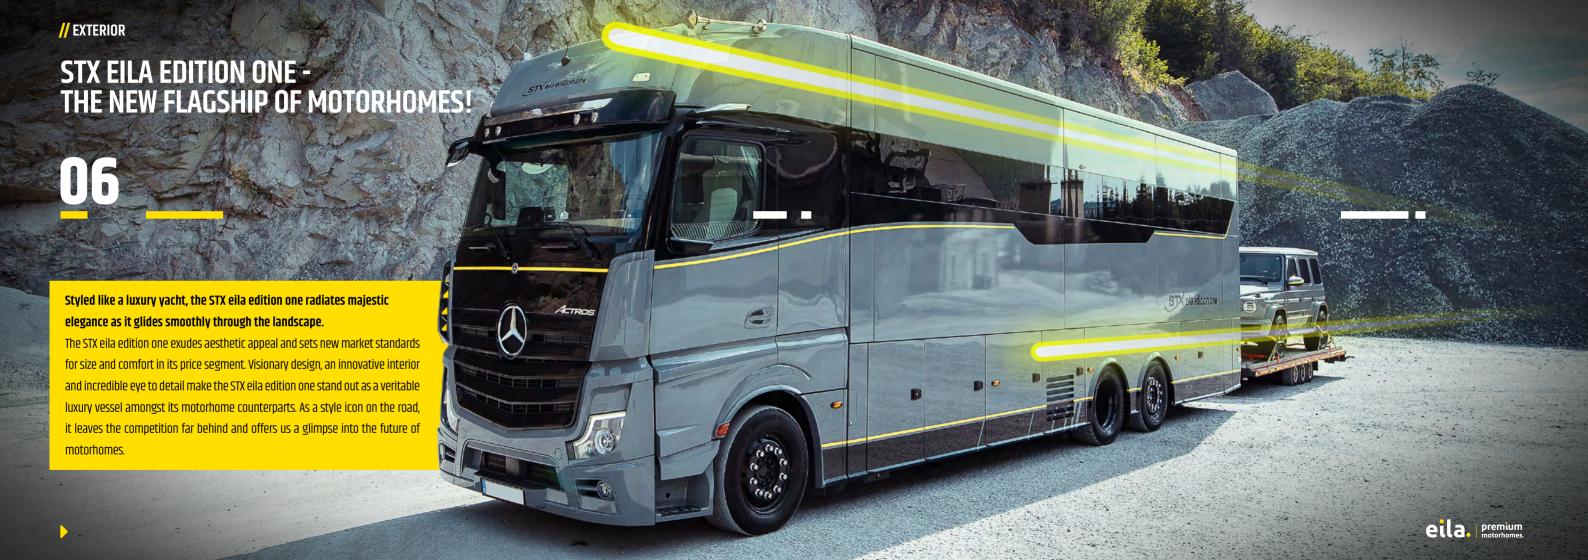

#### **CONCEPT**

Striking out in innovative directions is programmed into eila's DNA. The resulting blueprint – modelled on a luxury yacht – is elegant, modern and timeless. Featuring four slide-outs and a total floor area of more than 30 m², the STX eila edition one exudes an unparalleled feeling of spaciousness. Even when you don't extend the slide-outs, the bedroom and bathroom can be used without limitations. Natural light, luxury materials and bespoke furnishings combine to give this flagship motorhome its unique appeal and set it apart from its peers. With three separate beds, the STX eila edition one can comfortably accommodate up to six people.