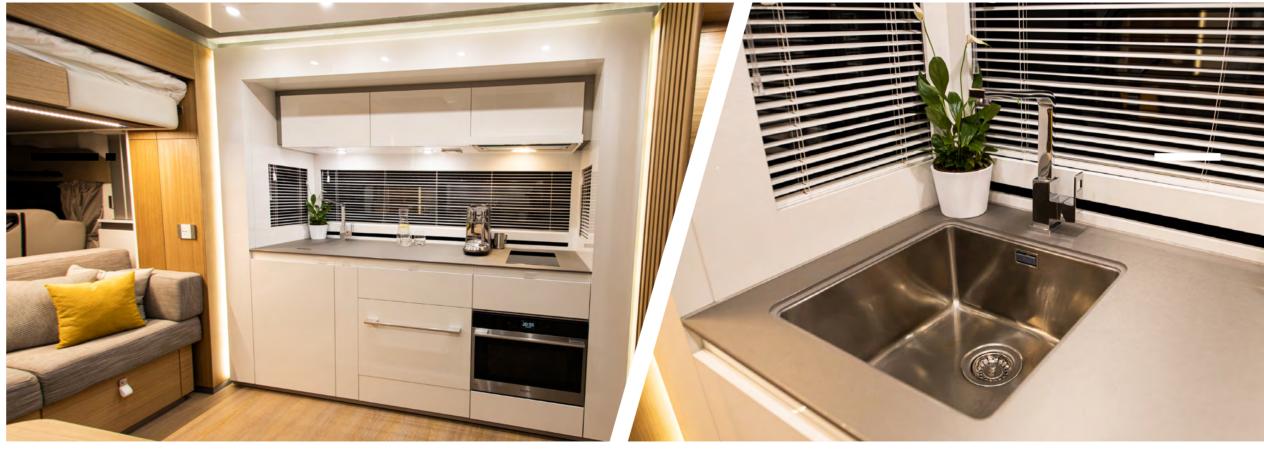

#### **KITCHEN**

10

Thanks to the lavish fitted kitchen, cooking on board the STX eila edition one is an experience to savour. With its timelessly elegant design, luxury surfaces and state-of-the-art technology, this kitchen is a real highlight. Innovative new features and clever storage options ensure there are no limits to cooking meals on your travels. Fully equipped with everything you know and love from your kitchen at home, the STX eila edition one leaves nothing to be desired.