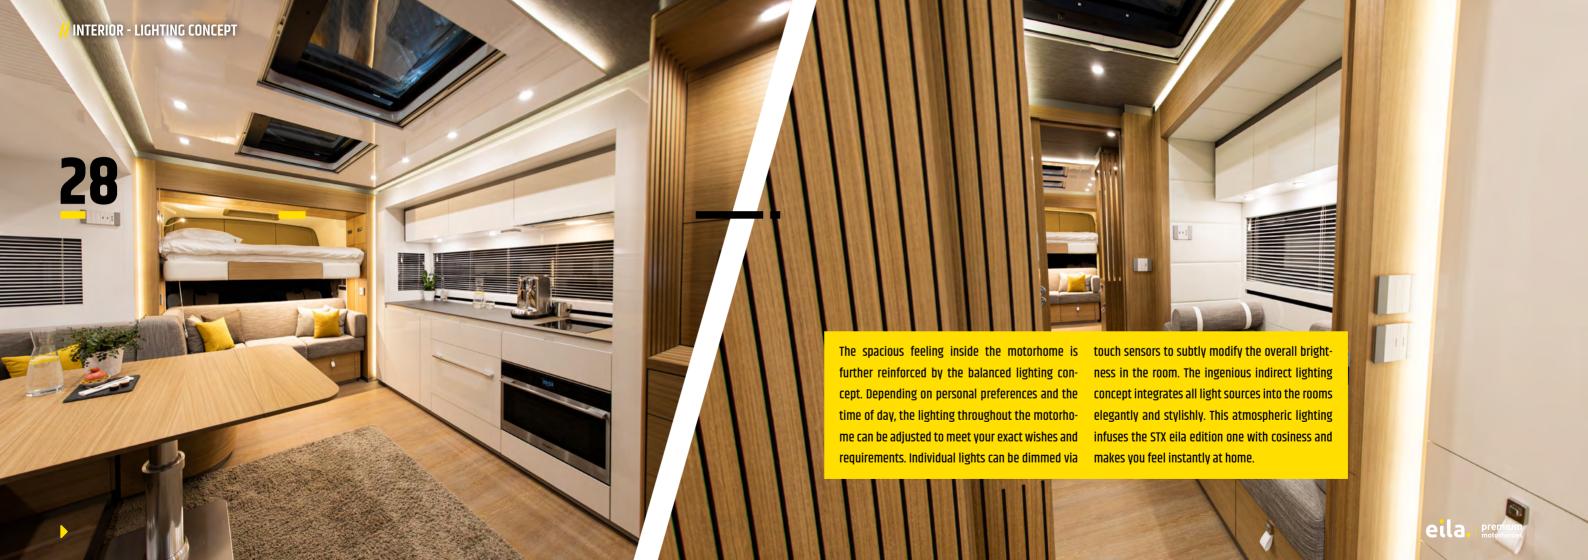

#### **KITCHEN**

10

Thanks to the lavish fitted kitchen, cooking on board the STX eila edition one is an experience to savour. With its timelessly elegant design, luxury surfaces and state-of-the-art technology, this kitchen is a real highlight. Innovative new features and clever storage options ensure there are no limits to cooking meals on your travels. Fully equipped with everything you know and love from your kitchen at home, the STX eila edition one leaves nothing to be desired.