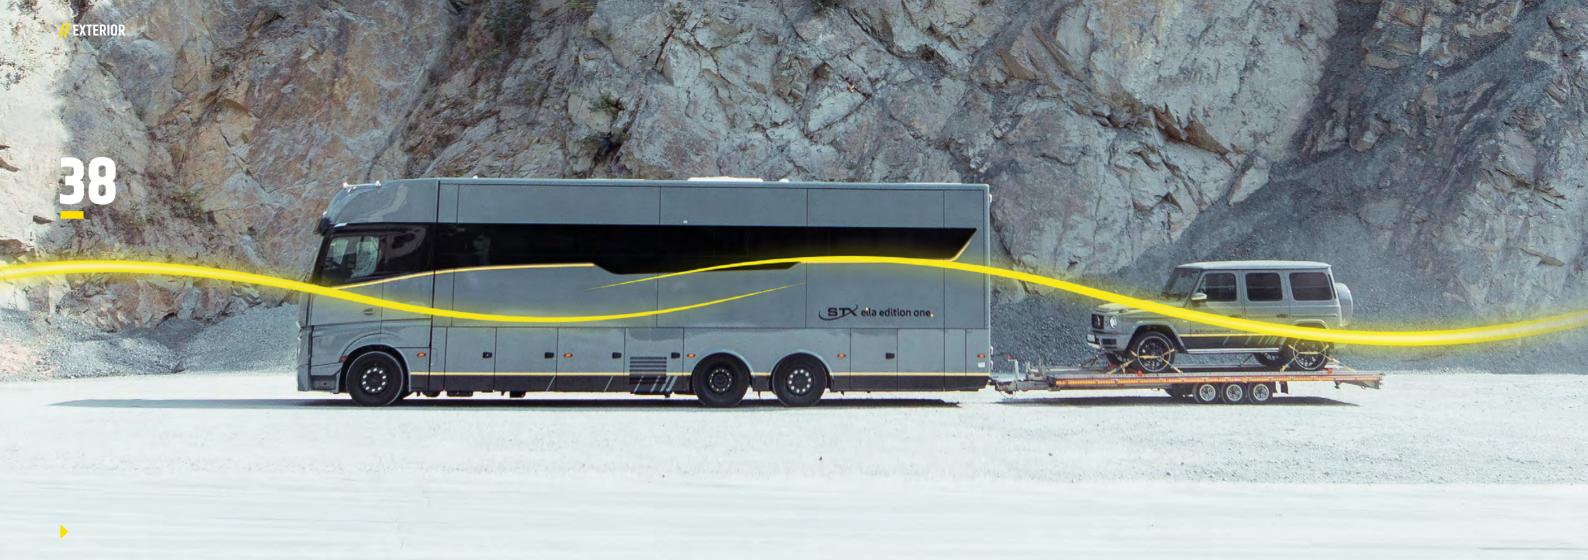

#### GERMAN ENGINEERING AND HIGHEST SAFETY STANDARDS.

**32** 

The STX eila edition one unites adventure, fun and comfort – and takes them to a new level. The adjustable chassis by Mercedes-Benz offers a better balance between comfort and agility than conventional counterparts. Thanks to its inbuilt tilt function, the chassis leans automatically into curves to make your journey even more comfortable. Pneumatic suspension ensures that shock absorption and stabilisation continually and automatically adapt to the current road surface. Meaning you can sit calmly and serenely and enjoy the ride.