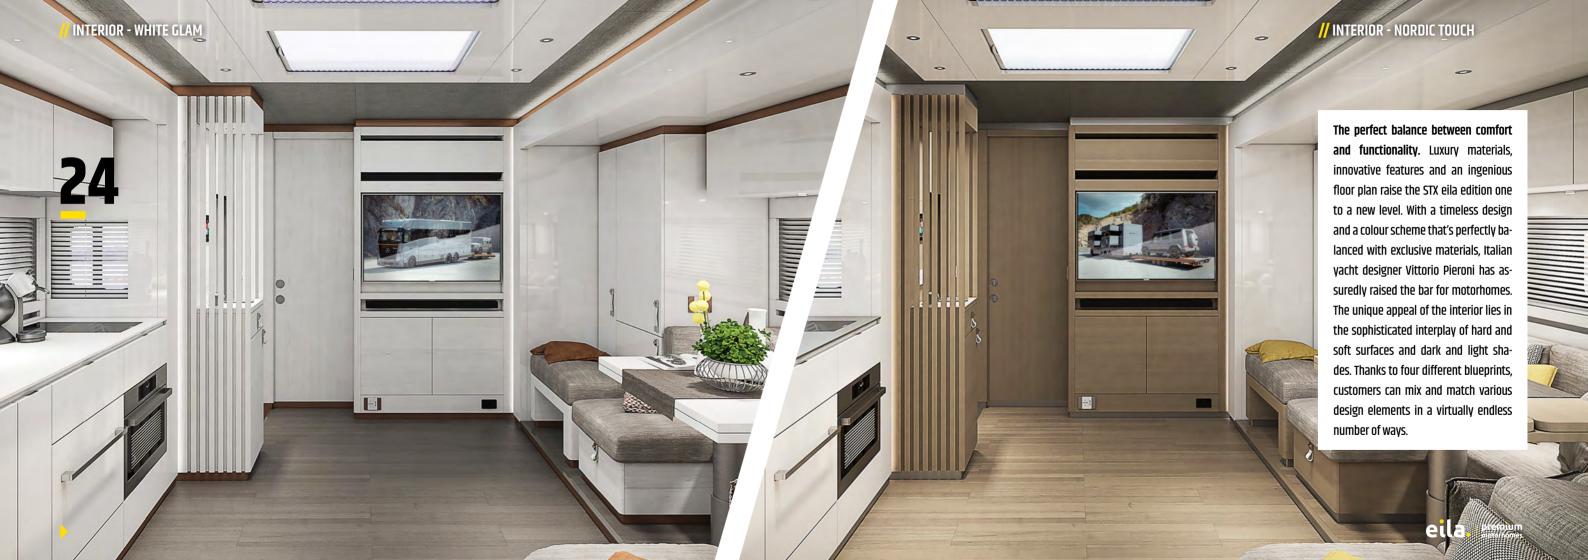

#### **CONCEPT**

Striking out in innovative directions is programmed into eila's DNA. The resulting blueprint – modelled on a luxury yacht – is elegant, modern and timeless. Featuring four slide-outs and a total floor area of more than 30 m², the STX eila edition one exudes an unparalleled feeling of spaciousness. Even when you don't extend the slide-outs, the bedroom and bathroom can be used without limitations. Natural light, luxury materials and bespoke furnishings combine to give this flagship motorhome its unique appeal and set it apart from its peers. With three separate beds, the STX eila edition one can comfortably accommodate up to six people.