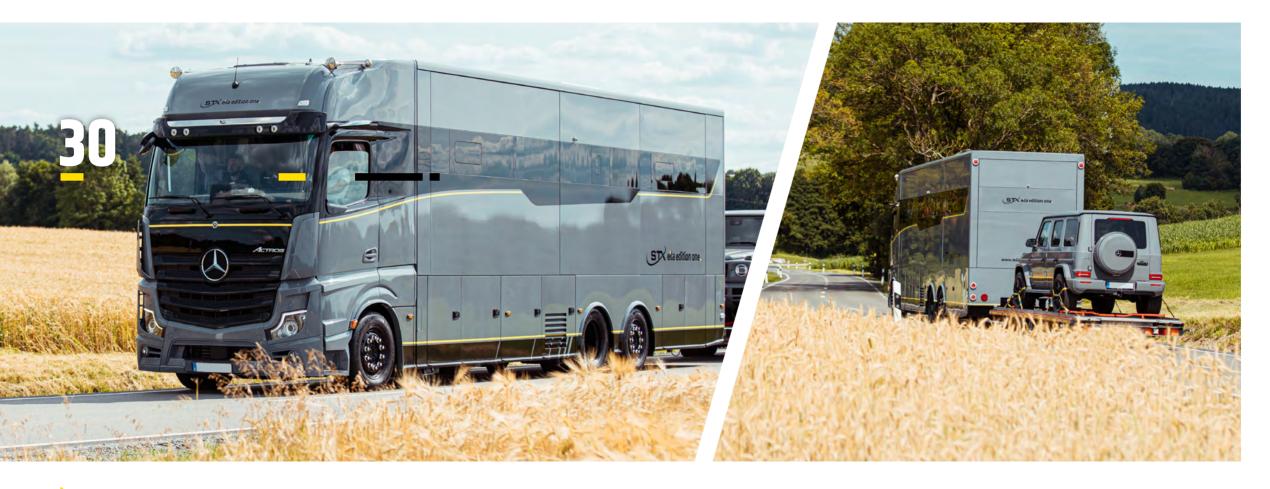

#### GERMAN ENGINEERING AND HIGHEST SAFETY STANDARDS.

**32** 

The STX eila edition one unites adventure, fun and comfort – and takes them to a new level. The adjustable chassis by Mercedes-Benz offers a better balance between comfort and agility than conventional counterparts. Thanks to its inbuilt tilt function, the chassis leans automatically into curves to make your journey even more comfortable. Pneumatic suspension ensures that shock absorption and stabilisation continually and automatically adapt to the current road surface. Meaning you can sit calmly and serenely and enjoy the ride.