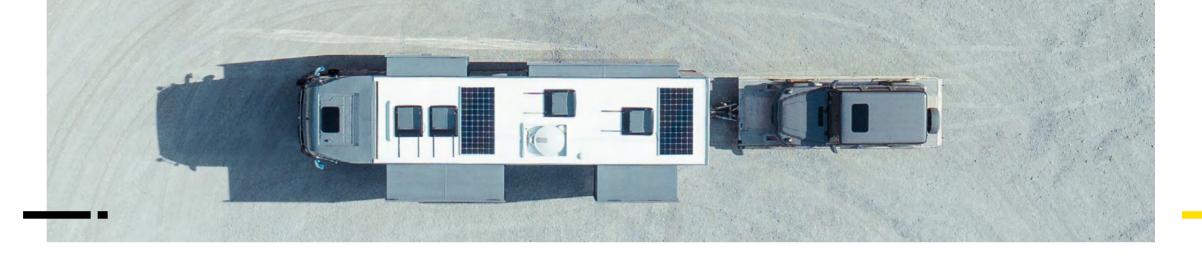

#### **CONCEPT**

Striking out in innovative directions is programmed into eila's DNA. The resulting blueprint – modelled on a luxury yacht – is elegant, modern and timeless. Featuring four slide-outs and a total floor area of more than 30 m², the STX eila edition one exudes an unparalleled feeling of spaciousness. Even when you don't extend the slide-outs, the bedroom and bathroom can be used without limitations. Natural light, luxury materials and bespoke furnishings combine to give this flagship motorhome its unique appeal and set it apart from its peers. With three separate beds, the STX eila edition one can comfortably accommodate up to six people.