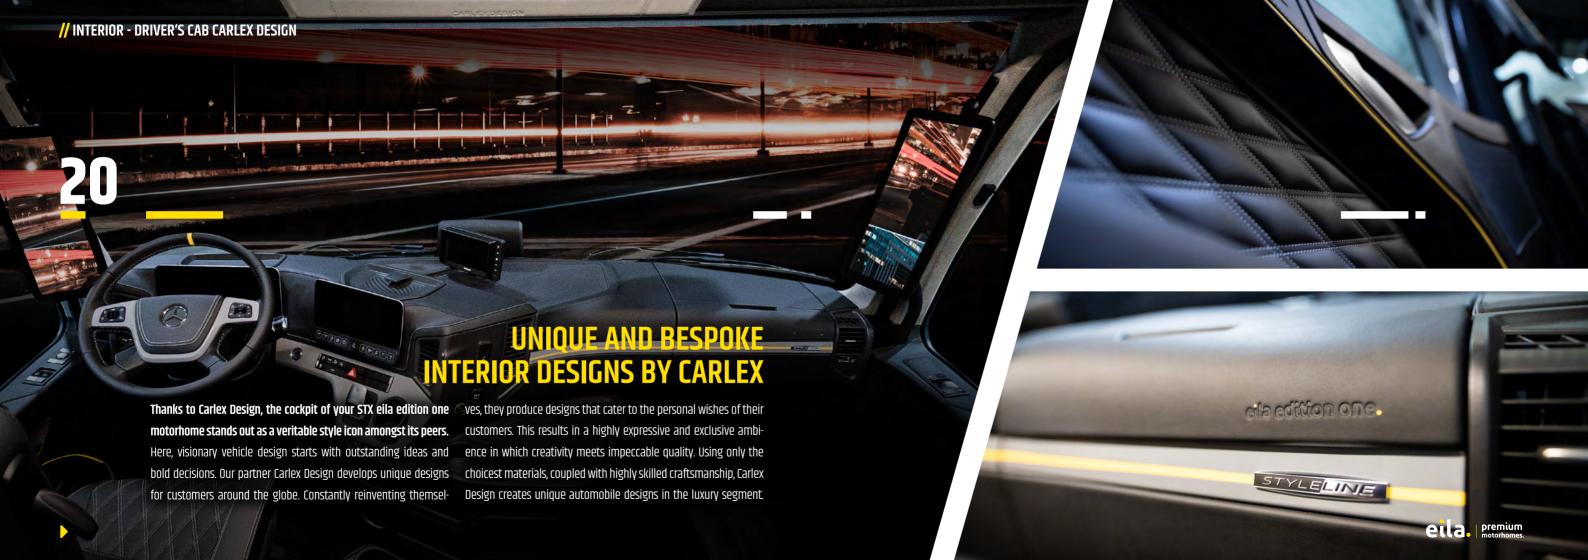

#### GERMAN ENGINEERING AND HIGHEST SAFETY STANDARDS.

**32** 

The STX eila edition one unites adventure, fun and comfort – and takes them to a new level. The adjustable chassis by Mercedes-Benz offers a better balance between comfort and agility than conventional counterparts. Thanks to its inbuilt tilt function, the chassis leans automatically into curves to make your journey even more comfortable. Pneumatic suspension ensures that shock absorption and stabilisation continually and automatically adapt to the current road surface. Meaning you can sit calmly and serenely and enjoy the ride.