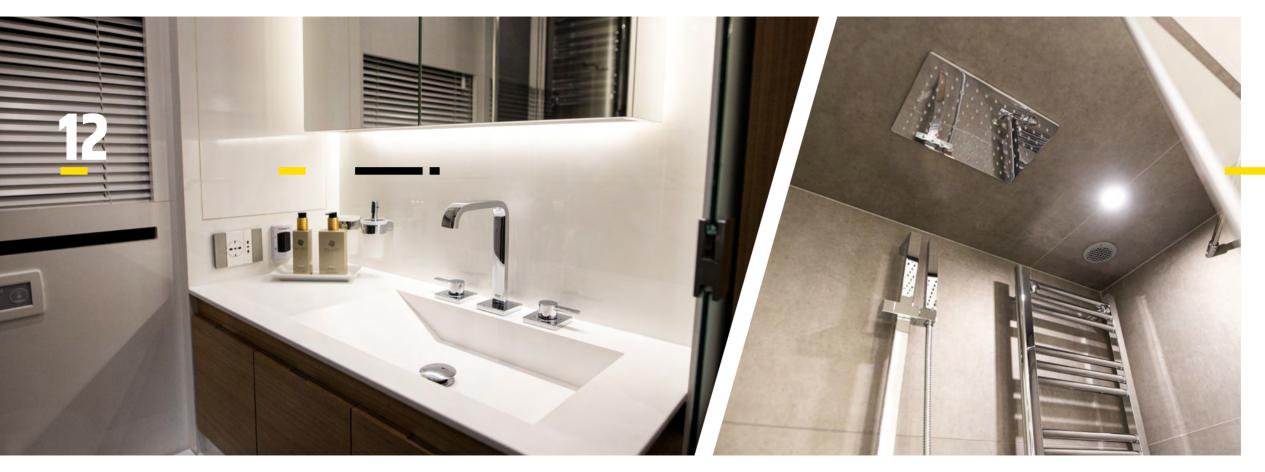

#### **BATHROOM**

Featuring a large rain shower, the elegant bathroom is a haven for relaxation and well-being. Stylish fittings and select accessories make this an irresistible spa sanctuary for men and women alike. Storage space has been ingeniously integrated into the bathroom design, so there's plenty of space for all your favourite toiletries – and you can pamper yourself in style as you travel. To maximise privacy, the bathroom can be closed off from the living and sleeping areas. Elegant porcelain fittings and a harmonious colour scheme create a stylish atmosphere and convey a sense of relaxation.