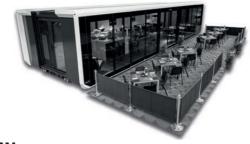

## MAXIMUM FUNCTIONALITY AND UNIQUE DESIGN

We are very proud that eila is the official partner of Expandable throughout Germany. The Expandable Hybrid combines an innovative design with maximum functionality. Easy and fast setup, transport with conventional trucks and is lowered to the ground by four wirelessly controlled hydraulic cylinders - this creates ultimate accessibility at the push of a button. All units can be quickly set up by one person in less than 20 minutes. With this innovative patent, you are guaranteed to have the perfect mobile solution for any occasion.

10 - 80 People

**Cost efficient** 

Low personnel & transport effort

**Individual configuration** Interior design & branding

Fast assembly & disassembly

Failure protection & insurance

Representative appearance Design & room concepts