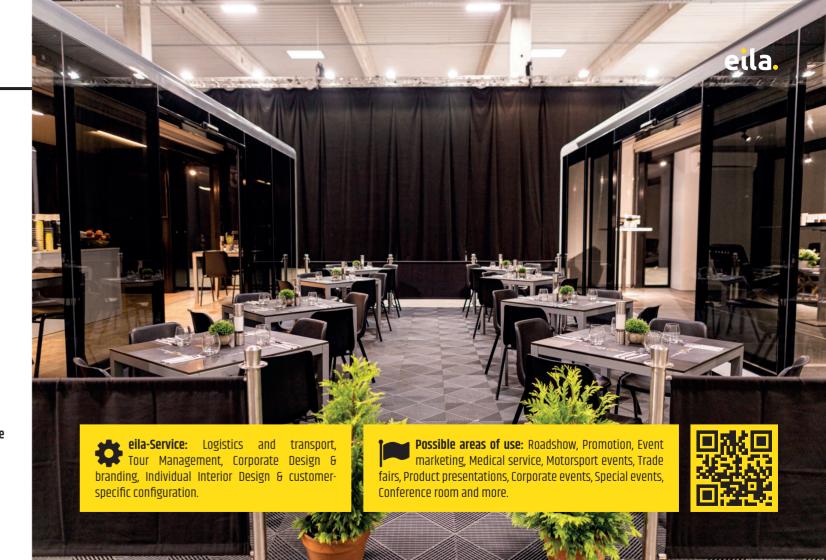

## MAXIMUM FUNCTIONALITY AND UNIQUE DESIGN

We are very proud that eila is the official partner of Expandable throughout Germany. The Expandable Hybrid combines an innovative design with maximum functionality. Easy and fast setup, transport with conventional trucks and is lowered to the ground by four wirelessly controlled hydraulic cylinders - this creates ultimate accessibility at the push of a button. All units can be quickly set up by one person in less than 20 minutes. With this innovative patent, you are guaranteed to have the perfect mobile solution for any occasion.

10 - 80 People

**Cost efficient** 

Low personnel & transport effort

**Individual configuration** Interior design & branding

Fast assembly & disassembly

Failure protection & insurance

Representative appearance Design & room concepts