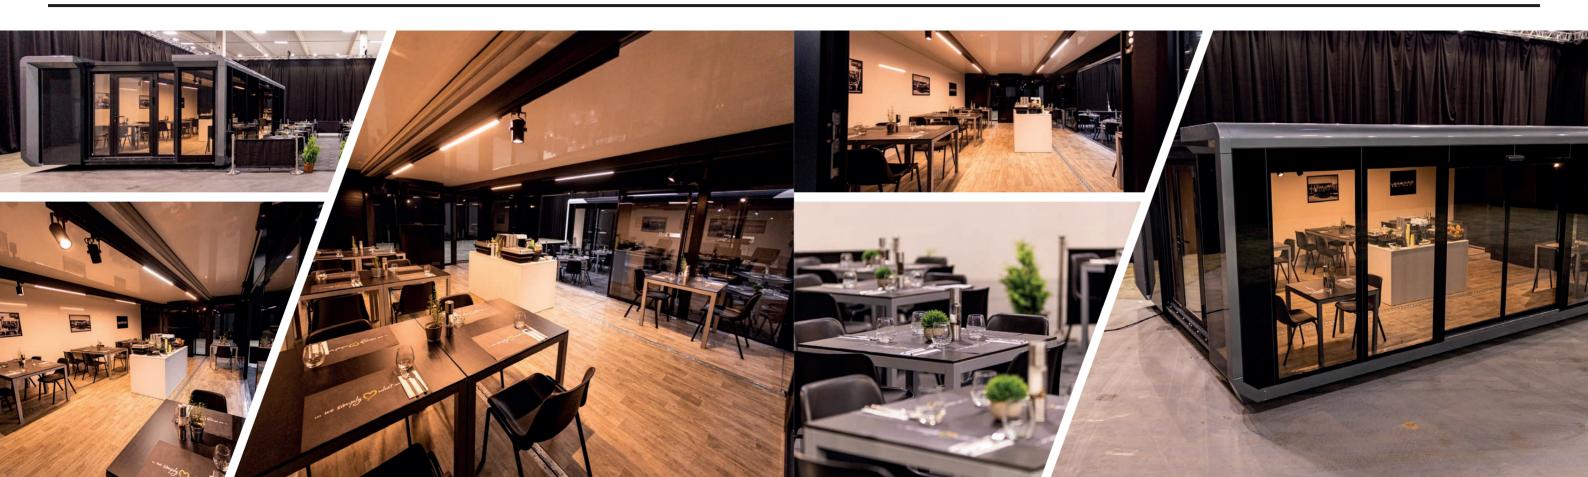

## **EXPANDABLE HOSPITALITY**

## MAXIMUM FUNCTIONALITY AND UNIQUE DESIGN

We are very proud that eila is the official partner of Expandable throughout Germany. The Expandable Hybrid combines an innovative design with maximum functionality. Easy and fast setup, transport with conventional trucks and is lowered to the ground by four wirelessly controlled hydraulic cylinders - this creates ultimate accessibility at the push of a button. All units can be quickly set up by one person in less than 20 minutes. With this innovative patent, you are guaranteed to have the perfect mobile solution for any occasion.

10 - 80 People

**Cost efficient** 

Low personnel & transport effort

**Individual configuration** Interior design & branding

Fast assembly & disassembly

Failure protection & insurance

Representative appearance Design & room concepts