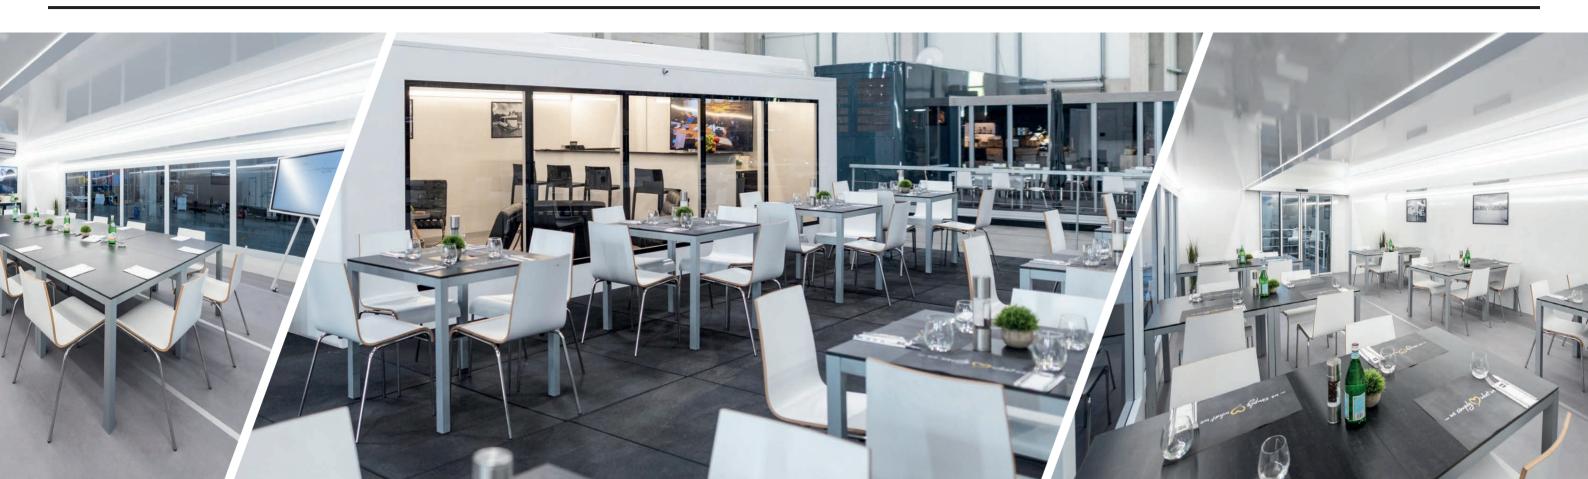

## THE GROUNDBREAKING WORLD NOVELTY OF THE HOSPITALITY & ROADSHOW UNITS

The Smart Space is the cost-efficient and flexible innovation on the hospitality and roadshow market! A unit with an unbeatable price-performance ratio. The unit can be individually adapted for projects of all kinds.

1 – 100 People

23 – 33 m<sup>2</sup>

15 Minutes

**Extremely cost efficient** Only one person necessary

**Inexpensive logistics** Transport via car

Modern technology Autom. lifting rams & slide-outs

Flexible power supply Via port or generator

Three vehicle sizes From 23 m<sup>2</sup> up to 33 m<sup>2</sup>

EXPERIENCE THE WORLD OF EILA >>>

The complete eila collection is available both as a download via the QR code above and free of charge on our website. For digital use, you can access our fleet online with just one click. Send the collection conveniently to your team.