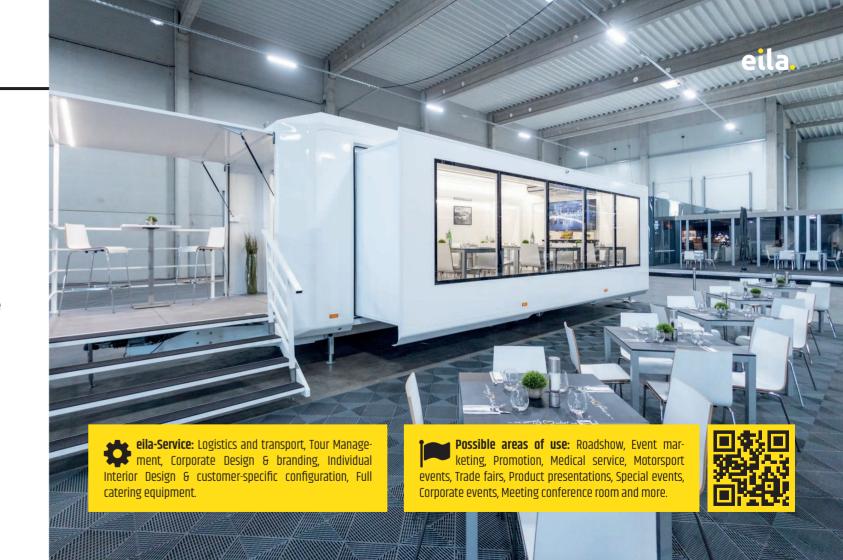

## THE GROUNDBREAKING WORLD NOVELTY OF THE HOSPITALITY & ROADSHOW UNITS

The Smart Space is the cost-efficient and flexible innovation on the hospitality and roadshow market! A unit with an unbeatable price-performance ratio. The unit can be individually adapted for projects of all kinds.

1 – 100 People

23 – 33 m<sup>2</sup>

15 Minutes

**Extremely cost efficient** Only one person necessary

**Inexpensive logistics** Transport via car

Modern technology Autom. lifting rams & slide-outs

Flexible power supply Via port or generator

Three vehicle sizes From 23 m<sup>2</sup> up to 33 m<sup>2</sup>

EXPERIENCE THE WORLD OF EILA >>>

The complete eila collection is available both as a download via the QR code above and free of charge on our website. For digital use, you can access our fleet online with just one click. Send the collection conveniently to your team.