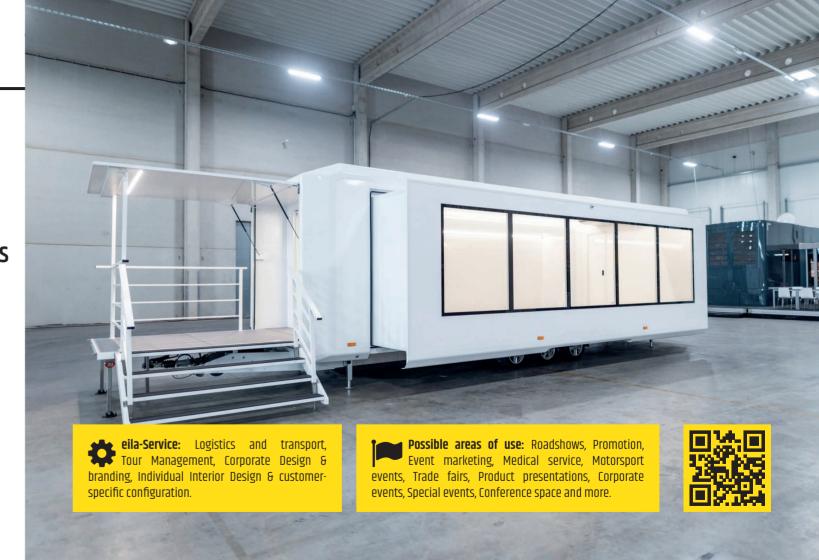

## THE GROUNDBREAKING WORLD NOVELTY OF THE HOSPITALITY & ROADSHOW UNITS

The Smart Space is the cost-efficient and flexible innovation on the hospitality and roadshow market! In under 15 minutes the vehicle is put into operation by only one person. The Smart Space is transported inexpensively by car!

1 – 100 People

23 - 33 m<sup>2</sup>

15 Minutes

**Extremely cost efficient**Only one person necessary for setup

**Inexpensive logistics**Transport via car

**Quick assembly** Set-up in 15 minutes

Modern technology
Autom. lifting rams & slide-outs

Flexible power supply
Via port or generator

Three vehicle sizes
From 23 m<sup>2</sup> up to 33 m<sup>2</sup>

EXPERIENCE THE WORLD OF EILA >>>

The complete eila collection is available both as a download via the QR code above and free of charge on our website. For digital use, you can access our fleet online with just one click. Send the collection conveniently to your team.