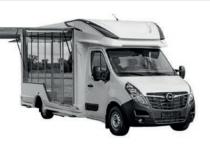

# **PROMO TOURER LIGHT**

#### **PROFESSIONAL USE POSSIBLE WITH JUST ONE PERSON**

This is the future of mobile presentation and roadshow areas! The Promo Tourer Light is a promotional vehicle that allows professional use with only one person within less than five minutes and may be driven without a special driver's license. The modern and high-quality design creates the perfect setting for all presentations, trainings and meetings.