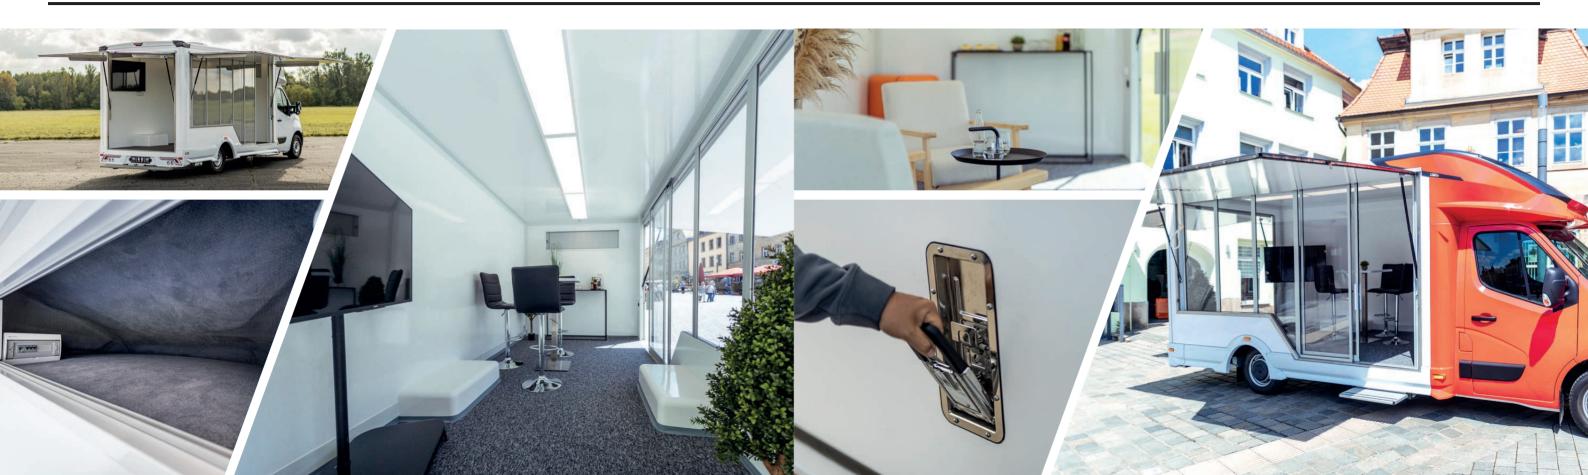

is a promotional vehicle that allows professional use with only one person within less than five minutes and may be driven without a special driver's license. The modern and high-quality design creates the perfect setting for all presentations, trainings and meetings.





Æ

Œ

Set up under 5 minutes

Driver's license Only driving license class B needed

Cost efficient Low personnel & transport efforts



Environment friendly & sustainable Fuel saving & low emission



æ

8

eila-Service: Logistics and transport, Tour Manage-ment, Corporate Design & branding, Individual \$ Interior Design & customer-specific configuration.

Possible areas of use: Roadshows, Trade fairs, Promotion, Product presentations, Mobile offices and more.



### >> **PROMO TOURER LIGHT** // Roadshow // Impressions









#### EXPERIENCE THE WORLD OF EILA $\gg$



The complete eila collection is available both as a download via the QR code above and free of charge on our website. For digital use, you can access our fleet online with just one click. Send the collection conveniently to your team.



WWW.EILA.DE

## Get the eila collection



# SCan<sup>and</sup> download

**COLLECTION DIGITAL**