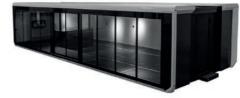

## **EXPANDABLE SINGLE**

## FUNCTIONAL AND UNIQUE DESIGN COMBINATION

The Expandable Flexible combines a unique design with maximum functionality. Quick and easy set-up, movable with conventional trucks and is lowered to the ground by four wirelessly controlled hydraulic cylinders – this creates ultimate accessibility at the push of a button. All trailers can be set up quickly by one person in less than 20 minutes. With the Expandable Trailer Hybrid you are guaranteed to have the perfect mobile solution for every presentation.