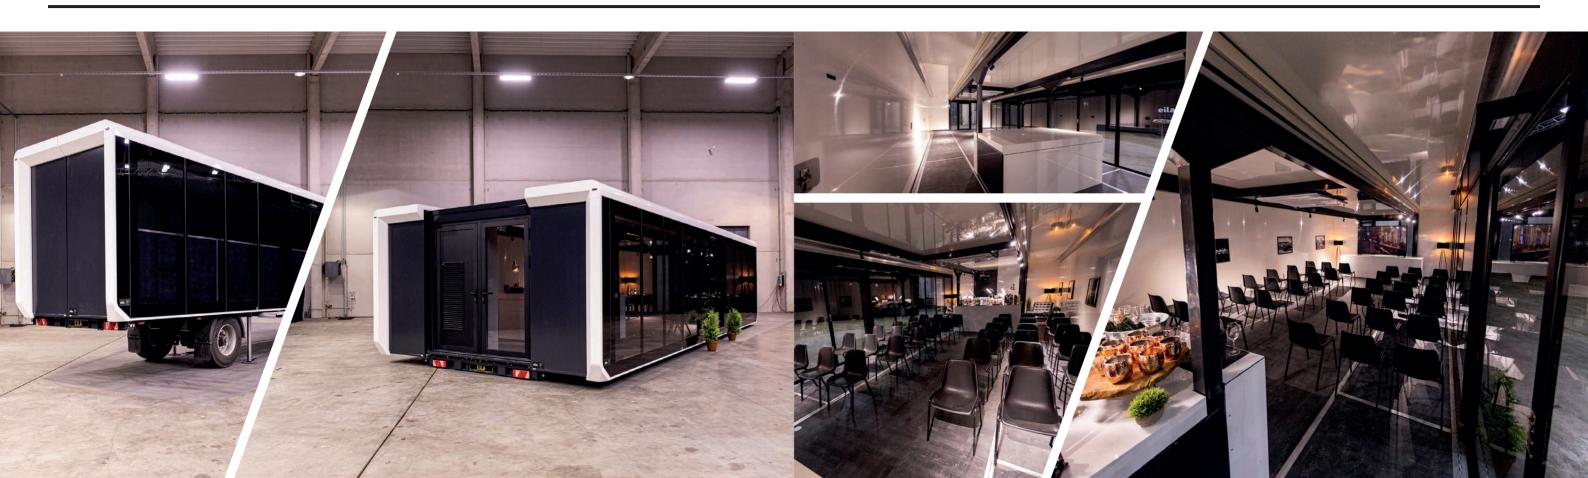

## FUNCTIONAL AND UNIQUE DESIGN COMBINATION

The Expandable Flexible combines a unique design with maximum functionality. Quick and easy set-up, movable with conventional trucks and is lowered to the ground by four wirelessly controlled hydraulic cylinders – this creates ultimate accessibility at the push of a button. All trailers can be set up quickly by one person in less than 20 minutes. With the Expandable Trailer Hybrid you are guaranteed to have the perfect mobile solution for every presentation.

10 – 80 People

Representative appearance Design & room concepts

**Individual configuration** Interior design & branding

60 m<sup>2</sup>

Time saving Fast assembly & disassembly

Failure protection & insurance

From 20 Minutes

Cost efficient Low personnel & transport effort

Environment friendly & sustainable Resource-saving use

Possible areas of use: Roadshow, Promotion, Event marketing, Medical service, Motorsport events, Trade fairs, Product presentations, Corporate events, Special events, Meeting conference rooms and more.