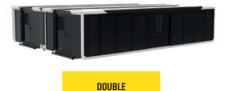

KZ

60 m<sup>2</sup>

20 Minutes Setup

0 - 160 Dennie

120 m² Area

KA

60 Minutes Setun

TRIPLE

10 - 240 People

180 m² Area

120 Minutes Setup

| People for setup        | 1 People   | 2 People   | 2 People    |
|-------------------------|------------|------------|-------------|
| Setup time              | 20 Minutes | 60 Minutes | 120 Minutes |
| Dismantling time        | 20 Minutes | 60 Minutes | 120 Minutes |
| Electricity requirement | 1 x 32 A   | 2 x 32 A   | 3 x 32 A    |
|                         |            | 1          |             |