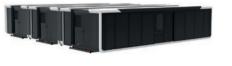

KZ

60 m<sup>2</sup>

20 Minutes Setup

0 - 160 Dennie

120 m² Area

KA

60 Minutes Setun

TRIPLE

10 - 240 People

180 m² Area

120 Minutes Setup

| People for setup        | 1 People   | 2 People   | 2 People    |
|-------------------------|------------|------------|-------------|
| Setup time              | 20 Minutes | 60 Minutes | 120 Minutes |
| Dismantling time        | 20 Minutes | 60 Minutes | 120 Minutes |
| Electricity requirement | 1 x 32 A   | 2 x 32 A   | 3 x 32 A    |
|                         |            | 1          |             |