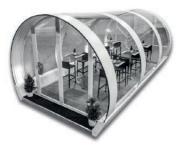

#### FLEXIBLE OUTDOOR-EVENTLOCATION — INDEPENDENT OF THE TERRAIN

Ð

Ø

Ø

With the Tubbo, you can create an impressive event location on any outdoor surface - regardless of the terrain, available space or weather. The Tubbo allows you to make a cost-efficient as well as prestigious appearance. The innovative design and panoramic windows create a spacious and open feeling. This mobile event solution offers maximum flexibility, coupled with modern design. The Tubbo is an absolute eve-catcher for every event.