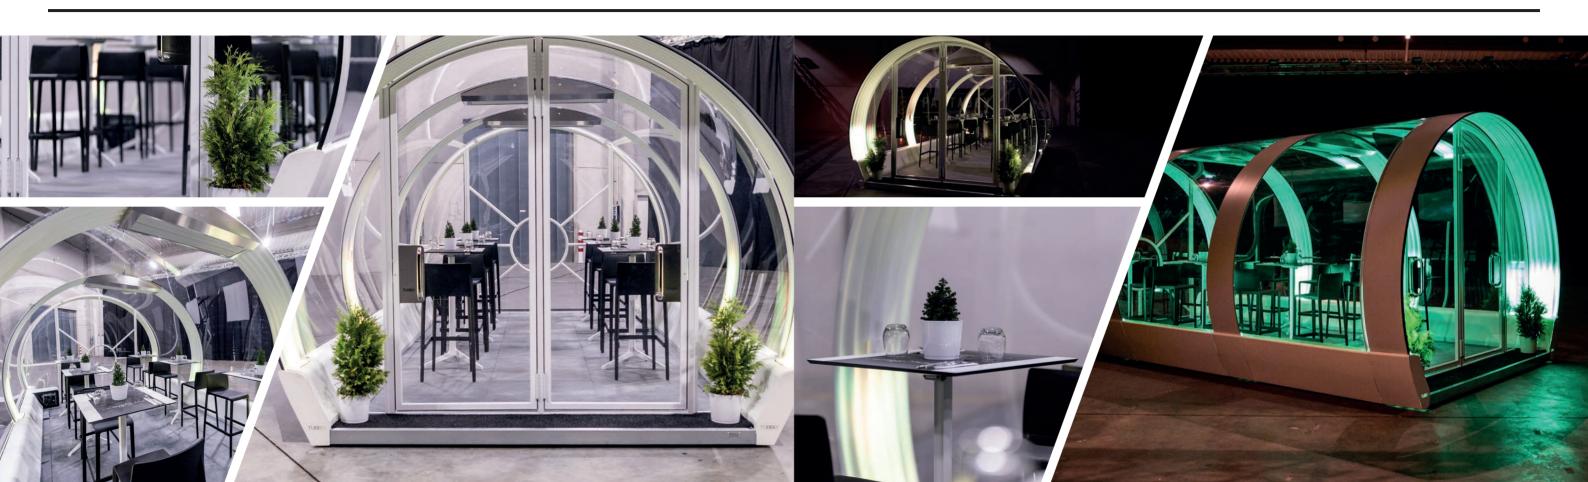

### >> **TUBBO** // Mobile Eventlocations // Impressions

#### FLEXIBLE OUTDOOR-EVENTLOCATION — INDEPENDENT OF THE TERRAIN

Ð

Ø

Ø

With the Tubbo, you can create an impressive event location on any outdoor surface - regardless of the terrain, available space or weather. The Tubbo allows you to make a cost-efficient as well as prestigious appearance. The innovative design and panoramic windows create a spacious and open feeling. This mobile event solution offers maximum flexibility, coupled with modern design. The Tubbo is an absolute eve-catcher for every event.