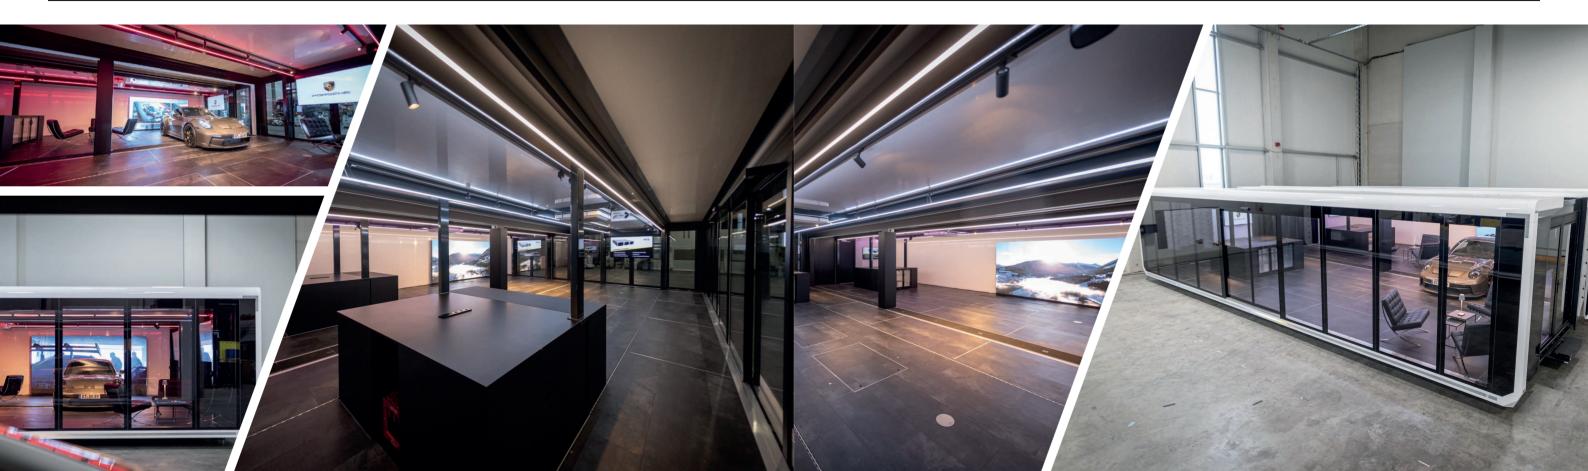

## FUNCTIONAL AND UNIQUE DESIGN COMBINATION

By adding another Expandable Hybrid, we can double the showroom space. Both units are connected with each other, so that a continuous area is created to present your products.

## Possible areas of use

Roadshow, Promotion, Event Marketing, Medical Service, Motorsport Events, Trade Fairs, Product Presentations, Corporate Events, Special Events, Meeting Conference Room and more.