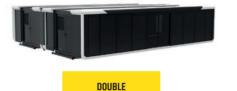

10 - 240 People

180 m² Area

120 Minutes Setup

| People for setup        | 1 People   | 2 People   | 2 People    |
|-------------------------|------------|------------|-------------|
| Setup time              | 20 Minutes | 60 Minutes | 120 Minutes |
| Dismantling time        | 20 Minutes | 60 Minutes | 120 Minutes |
| Electricity requirement | 1 x 32 A   | 2 x 32 A   | 3 x 32 A    |
|                         |            | 1          |             |