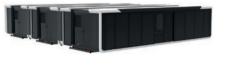

## **EXPANDABLE TRIPLE**

10 - 240 People

180 m² Area

120 Minutes Setup

| People for setup        | 1 People   | 2 People   | 2 People    |
|-------------------------|------------|------------|-------------|
| Setup time              | 20 Minutes | 60 Minutes | 120 Minutes |
| Dismantling time        | 20 Minutes | 60 Minutes | 120 Minutes |
| Electricity requirement | 1 x 32 A   | 2 x 32 A   | 3 x 32 A    |
|                         |            | 1          |             |