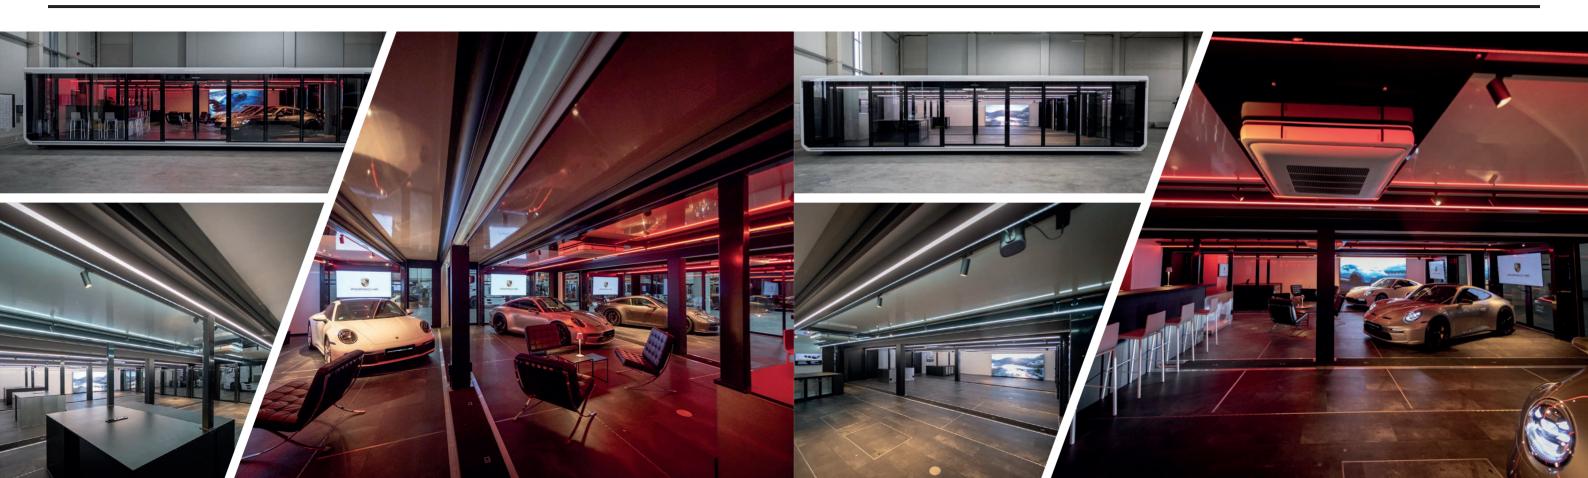

## **FUNCTIONAL AND UNIQUE DESIGN COMBINATION**

If the Expandable Double is connected with another Expandable Hybrid, a unique total area of 180 m<sup>2</sup> is created. Get an overview of the different sizes, colors and variations of the Exbandable Flexible and configure a unit according to your wishes.

## Possible areas of use

Roadshow, Promotion, Event Marketing, Medical Service, Motorsport Events, Trade Fairs, Product Presentations, Corporate Events, Special Events, Meeting Conference Room and more.