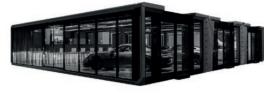

## **EXPANDABLE TRIPLE**

10 - 240 People

180 m² Area

120 Minutes Setup

| People for setup        | 1 People   | 2 People   | 2 People    |
|-------------------------|------------|------------|-------------|
| Setup time              | 20 Minutes | 60 Minutes | 120 Minutes |
| Dismantling time        | 20 Minutes | 60 Minutes | 120 Minutes |
| Electricity requirement | 1 x 32 A   | 2 x 32 A   | 3 x 32 A    |
|                         |            | 1          |             |