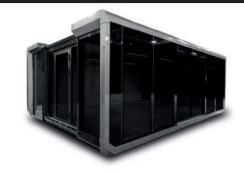

## **EXPANDABLE CONTAINER**

## TRANSPORTABLE WITH A NORMAL TRUCK

The Expandable Container has a total area of 32 m<sup>2</sup> after its complete assembly. The chassis is equipped with four twist locks so that the container can be easily and safely transported by a normal truck. Upon arrival, the Expandable Container is lowered to the ground by four wirelessly controlled hydraulic cylinders and is ready for use within a short time. You can fully customize and personalize the container inside and outside according to your requirements.