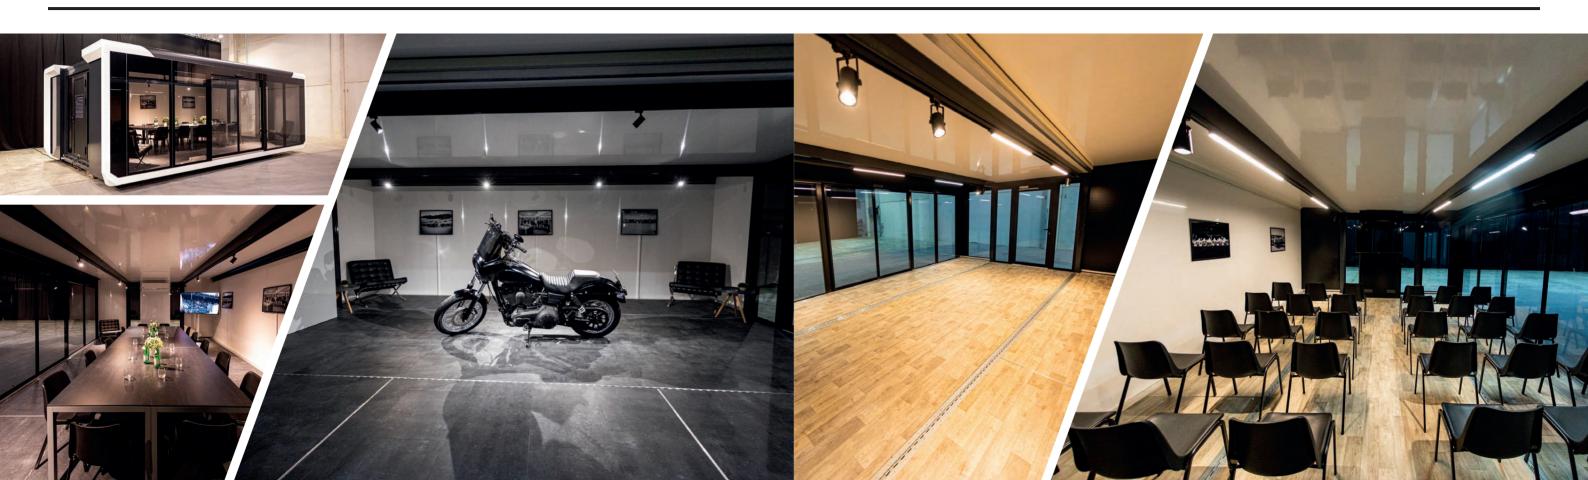

## TRANSPORTABLE WITH A NORMAL TRUCK

The Expandable Container has a total area of 32 m<sup>2</sup> after its complete assembly. The chassis is equipped with four twist locks so that the container can be easily and safely transported by a normal truck. Upon arrival, the Expandable Container is lowered to the ground by four wirelessly controlled hydraulic cylinders and is ready for use within a short time. You can fully customize and personalize the container inside and outside according to your requirements.

Failure protection & insurance

Representative appearance

Design & room concepts

Possible areas of use: Roadshow, Promotion, Event marketing, Medical service, Motorsport events, Trade fairs, Product presentations, Corporate events, Special events, Meeting conference room and more.